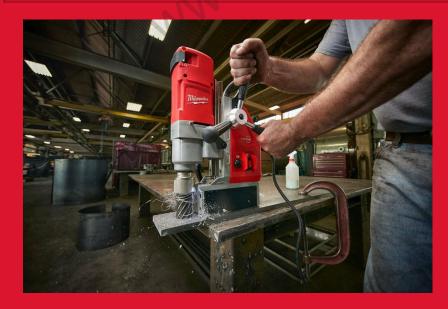

## **MDE 41** MAGNETIC DRILLING PRESS WITH ELECTRO MAGNET

- 1200 Watt powerful motor with optimised drilling speed
- 2 speed gear box for optimised drilling speed with 475 and 730 rpm's when using annual cutters or twist drill bits
- AUTOSTOP<sup>™</sup> lift-off detection: Detects excess rotation and automatically cuts power to the drill for best user protection
- Electro powered magnet with 9930 N of holding force
- Maximum drilling capacity of 41 mm with use of annual cutters and 13 mm straight shank twist drill bits
- Keyless 19 mm Weldon reception for fast and easy accessory change
- 146 mm stroke length for usage of different accessories
- Tool-free detachable handle for right or left hand usage
- On board LED light to illuminate the work surface