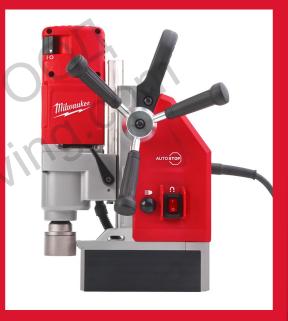

## **MDE 41** MAGNETIC DRILLING PRESS WITH ELECTRO MAGNET

- 1200 Watt powerful motor with optimised drilling speed
- 2 speed gear box for optimised drilling speed with 475 and 730 rpm's when using annual cutters or twist drill bits
- AUTOSTOP<sup>™</sup> lift-off detection: Detects excess rotation and automatically cuts power to the drill for best user protection
- Electro powered magnet with 9930 N of holding force
- Maximum drilling capacity of 41 mm with use of annual cutters and 13 mm straight shank twist drill bits
- Keyless 19 mm Weldon reception for fast and easy accessory change
- 146 mm stroke length for usage of different accessories
- Tool-free detachable handle for right or left hand usage
- On board LED light to illuminate the work surface

| Max. diameter broaching capacity (mm)             | 41         |
|---------------------------------------------------|------------|
| Max. depth broaching<br>capacity (mm)             | 50         |
| Max. drilling solid bit (mm)                      | 13         |
| Magn. holding power (at drill point pressure) (N) | 9930       |
| Weight (kg)                                       | 13.5       |
| Supplied in                                       | Kitbox     |
| Article Number                                    | 4933451015 |